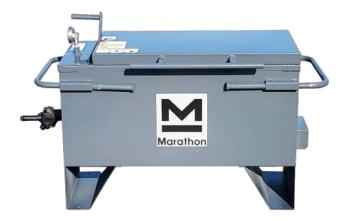

## DF30

#### Size: 30 gal

The skid mounted 30 gallon melter is designed to be used with applicator pots and tools. The 30 gallon melters come equipped with a gravity fed valve to dispense material into an applicator pot or pouring cone. Each unit is hand agitated and comes with a material thermometer, lifting handles, double headed 160,000 BTU burner and propane hose with regulator.

#### Dimensions

60"L x 26"W x 36"H

**Weight** 282 lbs (128 kg)