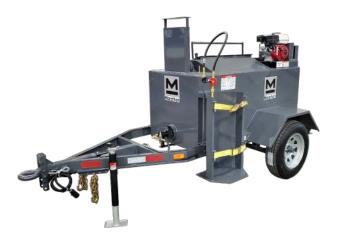

#### DF100PT Size: 100 gal

The largest direct fired kettle available holds a capacity for 100 gallons of direct fired sealant. This unit allows the contractor to increase the amount of material being melted without upgrading to a larger oil jacketed kettle. This unit comes with a single 3,500lb axle with electric brakes and breakaway kit. Material is heated with a 300,000 BTU propane burner and comes with a single propane bottle holder.

**Dimensions** 138"L x 65"W x 66"H

## Weight

1,790 lbs (812 kg)