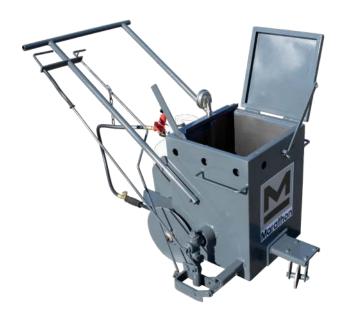

### DF10W

#### Size: 10 gal

The 10 gallon unit is mounted on steel wheels and is equipped with a spring loaded hand release valve for easy release of material. This unit comes equipped with a material temperature gauge, 80,000 BTU propane burner, propane hose with regulator and steel shoe for striking off sealant in a uniform width.

#### Dimensions

53"L x 28"W x 38"H

Weight 152 lbs (69 kg)