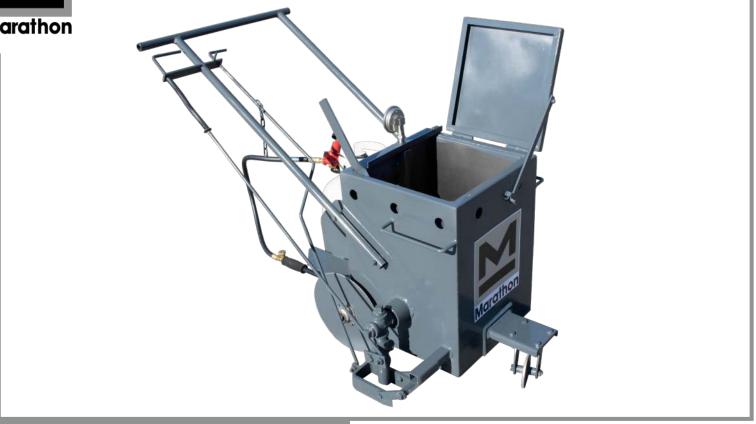

### DF10W

#### Size: 10 gal

The 10 gallon unit is mounted on steel wheels and is equipped with a spring loaded hand release valve for easy release of material. This unit comes equipped with a material temperature gauge, 80,000 BTU propane burner, propane hose with regulator and steel shoe for striking off sealant in a uniform width.

#### Dimensions

53"L x 28"W x 38"H

Weight 152 lbs (69 kg)