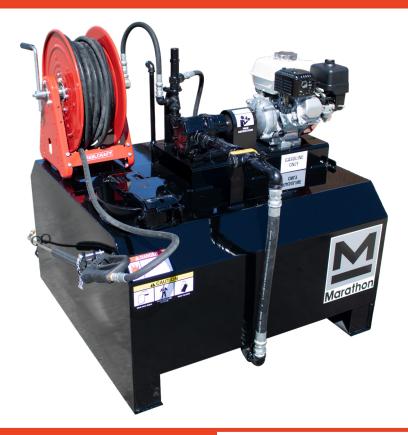

# **PAS115S**

Available sizes: 70 gal | 115 gal | 180 gal

Marathon's asphalt sprayers are designed to spray solvent based sealers, asphalt cutback, gilsonite, foundation coatings and concrete primers. Multiple sizes available, including a portable unit without a material tank, to pump material directly from a drum.

#### **FEATURES**

- All units are manufactured with 10 GA steel and exceed all competitive products.
- A 4hp Honda engine, 10 GPM pumping system are standard on all models.
- 5' spray wand with 50' high pressure material hose mounted on a heavy-duty hose reel.
- 10" vented, flip-top filler lids are essential for fast material fill ups.
- 1" drain valve installed on the bottom of material tanks for maintenance.

#### **SPECS**

| Model                    | PPAS10          | PAS70G           | PAS115S          | PAS180S          |
|--------------------------|-----------------|------------------|------------------|------------------|
| Туре                     | Portable        | Skid Mount       | Skid Mount       | Skid Mount       |
| <b>Material Capacity</b> | N/A             | 70 gal (265 L)   | 115 gal (435 L)  | 180 gal (681 L)  |
| Shipping Weight          | 150 lbs (68 kg) | 336 lbs (152 kg) | 450 lbs (204 kg) | 670 lbs (304 kg) |
| Dimensions               |                 |                  |                  |                  |
| Overall Length           | 40"             | 47"              | 43"              | 45"              |
| Overall Width            | 24"             | 43"              | 45"              | 53"              |
| Overall Height           | 18"             | 15"              | 44"              | 48"              |
| Engine                   | 4hp Honda       | 4hp Honda        | 4hp Honda        | 4hp Honda        |
| Pump Capacity            | 10 GPM          | 10 GPM           | 10 GPM           | 10 GPM           |