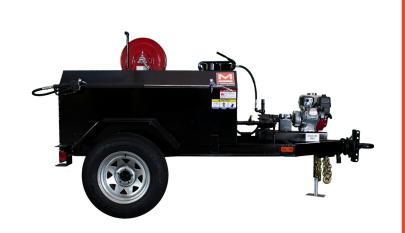

## **SPECS**

| Model | PAS180T |
|-------|---------|
|       | LWOTOOI |

Type Trailer Mount

Material Capacity 180 gal (681 L)

Shipping Weight 940 lbs (426 kg)

**Dimensions** 

Overall Length 112"
Overall Width 55"
Overall Height 60"

Engine 4hp Honda
Pump Capacity 10 GPM

Suspension

Axle(s) Single

Capacity 3,500 lbs (1,591 kg) Tires -size (2) 225/75/R15